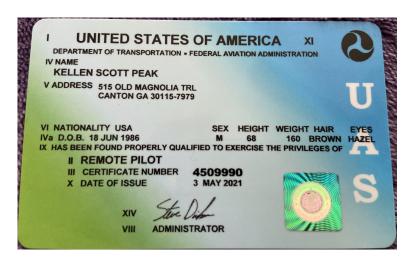

Kellen Peak
Conley Home Inspections
515 old magnolia trail
Canton GA 30115
UNITED STATES

E-mail address: Kpeak17@gmail.com
Record type: Certified Inspector
Phone number: 770-289-6650
Member number: 264554